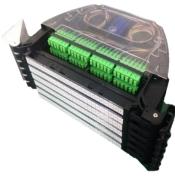

### Introduction

HDODF provides efficient cable connections between outside plant cable and equipment in the buildings and communication facilities. HDODF integrates fibre splicing, storage, and cable connections together in single unit. The frontal access and the unique adaptor arrangement design will increase your works speed and maintenance efficiency. High Density Optical Distribution Frame provides industry-leading fibre cable protection and management. The fibre optic panel utilizes an internal splicing system that creates a compact, feature-rich, high-density solution.

## Specification

Dimensions (W x D x H)

Material

Splice capacity (F)
No. of splice module
Splice module capacity (F)
No. of adaptors

380 x 255 x 44 380 x 255 x 44

mm mm

Module: Nylon Module: Nylon