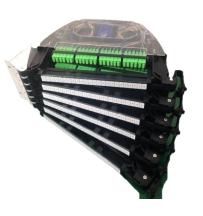

### Introduction

HDODF provides efficient cable connections between outside plant cable and equipment in the buildings and communication facilities. HDODF integrates fibre splicing, storage, and cable connections together in single unit. The frontal access and the unique adaptor arrangement design will increase your works speed and maintenance efficiency. High Density Optical Distribution Frame provides industry-leading fibre cable protection and management. The fibre optic panel utilizes an internal splicing system that creates a compact, feature-rich, high-density solution.

## Specification

Dimensions (W x D x H)

Material

Splice capacity (F)
No. of splice module
Splice module capacity (F)
No. of adaptors

380 x 255 x 44 380 x 255 x 44

mm mm

Module: Nylon Module: Nylon