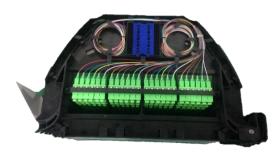

### Introduction

HDODF provides efficient cable connections between outside plant cable and equipment in the buildings and communication facilities. HDODF integrates fibre splicing, storage, and cable connections together in single unit. The frontal access and the unique adaptor arrangement design will increase your works speed and maintenance efficiency. High Density Optical Distribution Frame provides industry-leading fibre cable protection and management. The fibre optic panel utilizes an internal splicing system that creates a compact, feature-rich, high-density solution.

## Specification

Dimensions (W x D x H)

Material

Splice capacity (F)
No. of splice module
Splice module capacity (F)
No. of adaptors

380 x 255 x 44 380 x 255 x 44

mm mm

Module: Nylon Module: Nylon