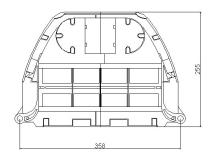

## Specification

Dimensions (W x D x H)

Material

Splice capacity (F)
No. of splice module
Splice module capacity (F)
No. of adaptors

380 x 255 x 44 380 x 255 x 44

mm mm

Module: Nylon Module: Nylon

#### **Product Drawing**

Specifications Subject to change without notice